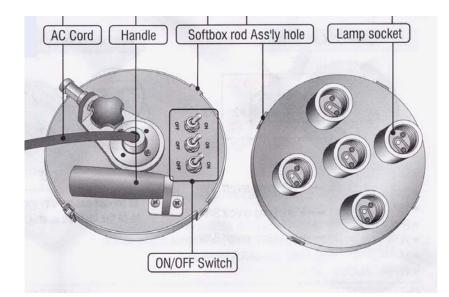

### INSTRUCTIONS

Insuring the Spiderlite TD5 unit is not plugged in, place your (5) lamps into the (5) sockets located on the Spiderlite TD5. If you are using the (5) pack of Westcott's new 50-watt Daylight Balanced Fluorescent lamps, the smaller 20-watt lamp included goes into the center socket. This lamp must be inserted first. The (4) remaining 50-watt lamps will go into the (4) outer sockets.